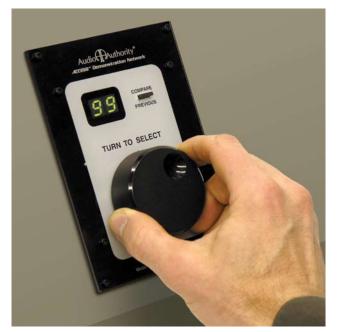

The Model 906G control panel is designed to control a single product group in Audio Authority's *AccessEZ*<sup>™</sup> audio and video demonstration systems. The 906G can switch up to 99 products in a group (with the appropriate number of switching modules), deselect products, and perform A/B comparisons. The 906G makes it simple to control any single group by turning the knob to select the desired products.